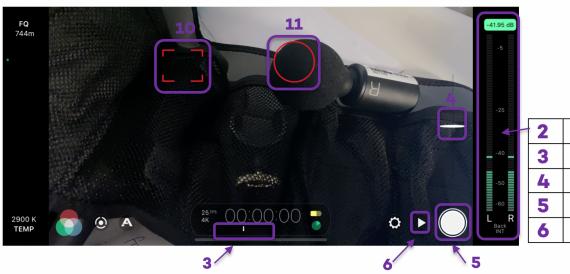

## Camera View & Live Analytics:

| 2 | Audio levels    |
|---|-----------------|
| 3 | Audio control   |
| 4 | Zoom            |
| 5 | Record          |
| 6 | Play/View/Share |

| Overlays                     |    |
|------------------------------|----|
| Manual Settings              |    |
| White Balance                |    |
| Focus/Zoom                   |    |
| Exposure (ISO/Shutter Speed) | 11 |