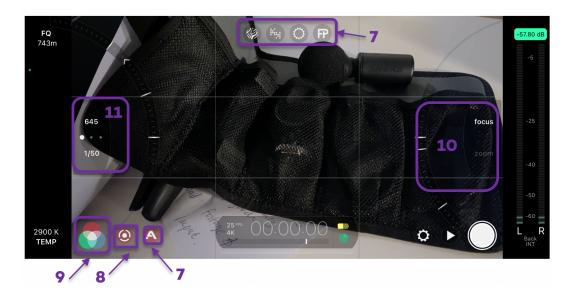

## Camera View & Live Analytics:

| 2 | Audio levels    |
|---|-----------------|
| 3 | Audio control   |
| 4 | Zoom            |
| 5 | Record          |
| 6 | Play/View/Share |

| Overlays                     |    |
|------------------------------|----|
| Manual Settings              |    |
| White Balance                |    |
| Focus/Zoom                   |    |
| Exposure (ISO/Shutter Speed) | 11 |