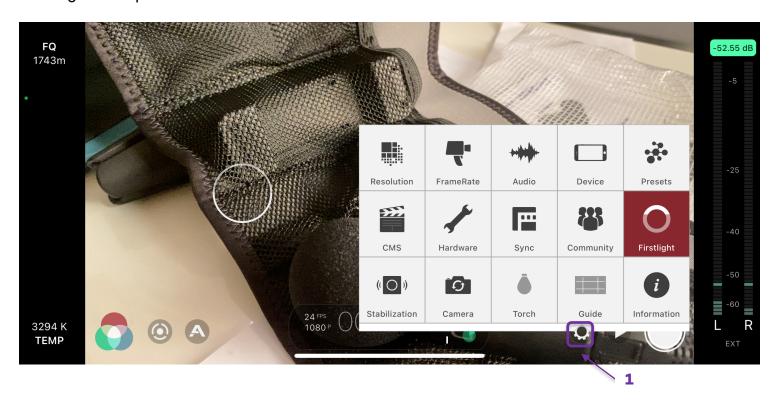

## Tap settings (1) for:

| Resolution | HD/4K            |  |
|------------|------------------|--|
| FrameRate  | 24/25 fps        |  |
| Audio      | input & 48Hz     |  |
| Device     | orientation lock |  |
| Camera     | select           |  |

| Stabilization | on/off         |
|---------------|----------------|
| CMS           | manage content |
| Guide         | rule of thirds |
| Torch         | Enable LED     |
| Presets       | save and name  |